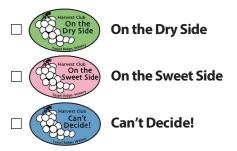

## **Harvest Club Selections**

The On the Dry Side selection is great for individuals that like semi-sweet to dry wines that pair well with food. Examples of wines that may be sent in the On the Dry Side shipment include (but are not limited to):

Iowa White Blossom Iowa Pizzeria & Pasta Too!® Iowa Edelweiss Iowa Marquette

The On the Sweet Side selection is perfect for sweet and fruit wine lovers. Wines will be great for sipping. Many will pair well with or can be served as dessert. Examples of wines that may be sent in the On the Sweet Side shipment include (but are not limited to):

Red, White, & Blue® Iowa La Crescent Cranberry Wine Prelude

Can't Decide!: Members will receive one bottle from On the Dry Side shipment and one bottle from On the Sweet Side shipment.